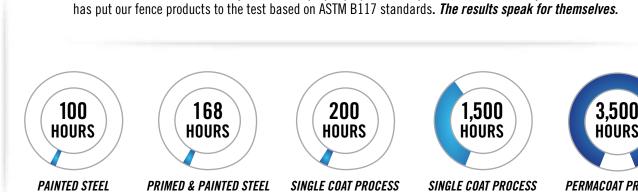

#### IMPASSE II<sup>\*</sup> | High Security Steel Palisade Fence

Impasse II is protected by the unique PermaCoat process. Our **PRE-GALVANIZED STEEL BASE MATERIAL** is subjected to an **11-STAGE PROCESS** to cleanse & prepare the steel for a **DUAL TOP-COAT FINISH**. PermaCoat's corrosion resistant abilities far surpass those of painted surfaces and have a "*no-mar*" polyester powder top coat. This dual coating not only provides **RESISTANCE FROM WEATHERING** but also reduces scratch & burnishing marks typically encountered during shipping.

Learn more online at ameristarfence.com or by calling 800.321.8724

CORROSIONTESTING

Corrosion occurs more easily without the proper preparation & protection, which is why Ameristar

Iron Phosphate +

**Polyester Powder Coat** 

Zinc Phosphate +

**Polyester Powder Coat** 

PERMACOAT PROCESS Zinc Phosphate + Epoxy Powder Coat + Polyester Powder Coat