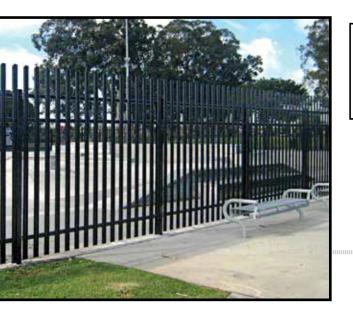

## AESTHETIC APPEAL. UNPARALLELED PROTECTION.

Traditional security fences of chain link or wire mesh are no longer enough to meet todays increased security demands. Ameristar's Impasse II security fence offers the resistive strength of heavy-duty steel pales secured vertically to a framework of specially formed rails and I-beam posts. The stylish design of the Impasse II, combined with its strength and security, provides a successful first line of defense.

*Primary applications for Impasse II ornamental steel fence systems include:* 

- Military Sites
- Government Facilities
- **Petroleum & Chemical Facilities**
- Power Plants & Substations
- ▶ Airports
- **Data Centers**
- Ports of Entry
- > Water Treatment & Storage