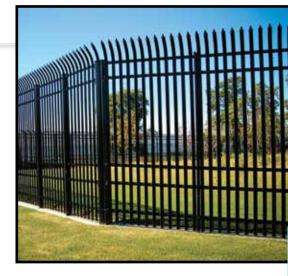

## HIGH SECURITY STEEL PALISADE FENCE

The Impasse Trident *pale rises above the topmost rail and terminates with a menacing triple-pointed splayed spear tip.* The intimidating look of the Trident corrugated pale is a *visual deterrent* to any who would dare to intrude.

#### 2.75"w x 14ga PALES | 2" x 2" x 11ga RAILS | 3" x 2.75" x 12ga & 4" x 2.75" x 11ga I-BEAM POSTS

Gauntlet is designed with *high-tensile steel corrugated pales that rise above the topmost rail with an outward curve* and terminate with a triple-pointed splayed spear tip. The outward curved pales *discourage attempts to gain access* by would be intruders.