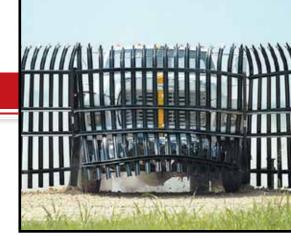

# STALWART IS

ANTI-RAM BARRIER + SECURITY FENCE

Stalwart IS unites the *strongest security fence available* with the *most widely used anti-ram perimeter barrier*. The appearance of Stalwart IS is a great *visual deterrent* that delivers strength and fortitude for keeping any assailant from easily breaching the perimeter.

## M50 M40 M30 PU60 PU50 K12 K8 K4

Stalwart IS offers *multiple anti-ram ratings*. Each installation can be designed with the most appropriate standoff distance from the asset.