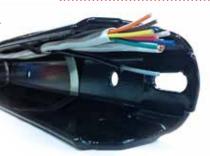

#### DESIGN INTEGRATION

The Impasse II framework is a raceway for wiring, conduits & security cabling required around the perimeter of a project. This integrated design eliminates the need for costly trenching & boring becoming a value added solution for perimeter security upgrades.

(inside of rail shown above / view from protected side) When installing these security elements use Impasse II as a platform:

- Communication & Video Cables
- Intrusion Detection / Fiber Optic Cables
- Access Control Wiring
- Conduits
- Anti-Ram Cabling (Stalwart IS)