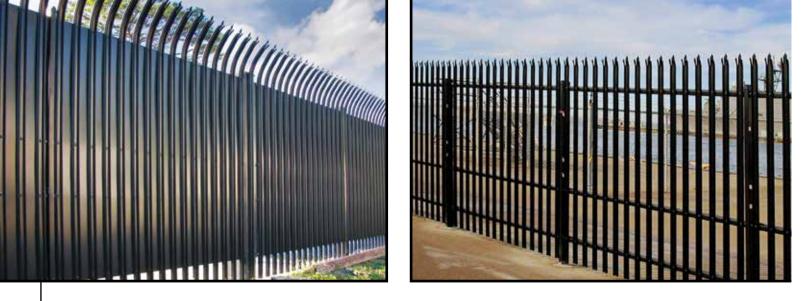

## HIGH SECURITY STEEL PALISADE FENCE

The Impasse Trident *pale rises above the topmost rail and terminates with a menacing triple-pointed splayed spear tip.* The intimidating look of the Trident corrugated pale is a *visual deterrent* to any who would dare to intrude.

## IMPASSABLE **Design**

Impasse II panels and posts are manufactured using **HIGH-TENSILE PRE-GALVANIZED G-90 STEEL.** Each component has been **ROLL-FORMED** into a unique profile that yields significant strength properties. Impasse II's distinct design enables the fence to **TRAVERSE AGGRESSIVE CHANGES IN GRADE IN ORDER TO MAINTAIN SECURITY** along any perimeter. Each connection point of the Impasse II system is secured with **TAMPER-PROOF FASTENERS** providing the **HIGHEST LEVEL OF SECURITY & VERSATILITY**.