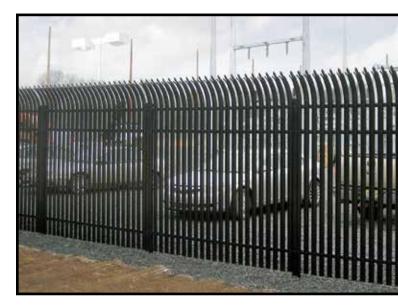

#### 2.75"w x 14ga PALES | 2" x 2" x 11ga RAILS | 3" x 2.75" x 12ga & 4" x 2.75" x 11ga I-BEAM POSTS

Gauntlet is designed with *high-tensile steel corrugated pales that rise above the topmost rail with an outward curve* and terminate with a triple-pointed splayed spear tip. The outward curved pales *discourage attempts to gain access* by would be intruders.

3-RAIL PANELS | 7', 8', 9' & 10' HEIGHTS
2-RAIL PANELS | 7' & 8' HEIGHTS