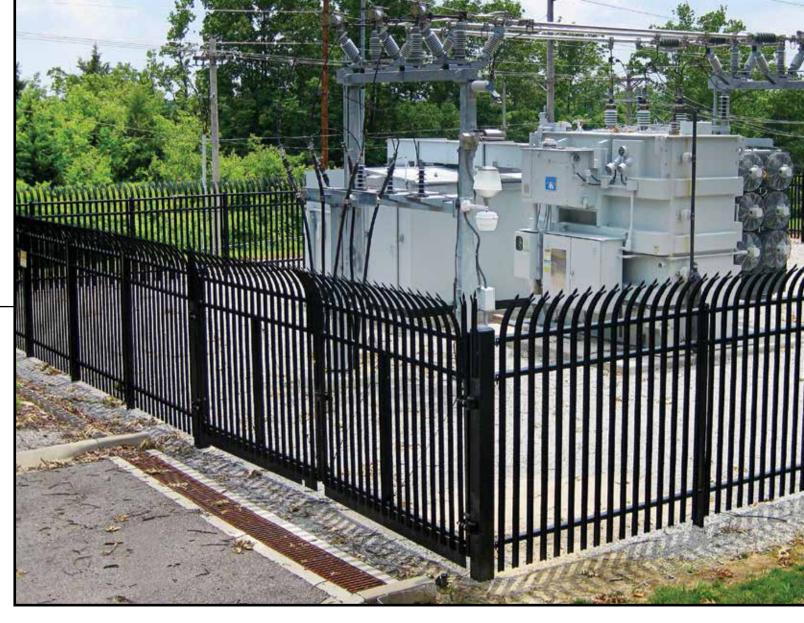

*Primary applications for Impasse II ornamental steel fence systems include:* 

- Military Sites
- Government Facilities
- **Petroleum & Chemical Facilities**
- Power Plants & Substations
- ▶ Airports
- **Data Centers**
- Ports of Entry
- > Water Treatment & Storage