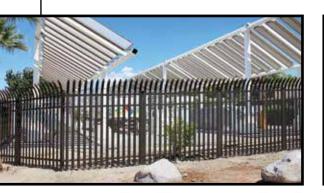

## **STRONGHOLD**<sup>™</sup>

*The blunt, slightly rounded tip* of the Stronghold offers strength when necessary, while providing *safety and security to the general public.* The Stronghold features the *same structural configurations of its high-security counterparts.* 