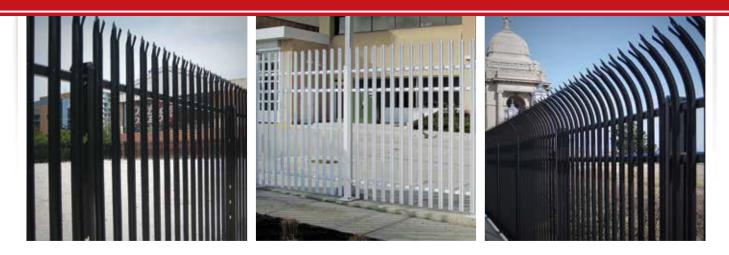

## **STRONGHOLD**<sup>™</sup>

*The blunt, slightly rounded tip* of the Stronghold offers strength when necessary, while providing *safety and security to the general public.* The Stronghold features the *same structural configurations of its high-security counterparts.* 

#### 2.75"w x 14ga PALES | 2" x 2" x 11ga RAILS | 3" x 2.75" x 12ga & 4" x 2.75" x 11ga I-BEAM POSTS

Gauntlet is designed with *high-tensile steel corrugated pales that rise above the topmost rail with an outward curve* and terminate with a triple-pointed splayed spear tip. The outward curved pales *discourage attempts to gain access* by would be intruders.

#### ANTI-SCALE OPTION

The Impasse II *Anti-Scale fence system* has *decreased pale spacing*, which helps deter the assailant from climbing, and *increases the delay time when trying to cut or pry through the fence.* 