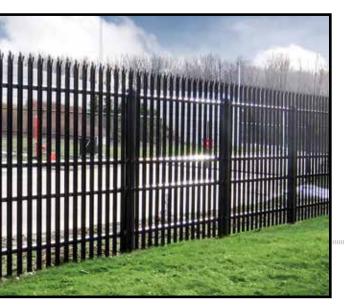

## HIGH SECURITY STEEL PALISADE FENCE

The Impasse Trident *pale rises above the topmost rail and terminates with a menacing triple-pointed splayed spear tip.* The intimidating look of the Trident corrugated pale is a *visual deterrent* to any who would dare to intrude.