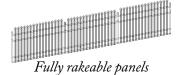

#### RAKEABLE VS STAIR-STEP

.....

Biasability at a minimum of 25% that requires no additional assembly. This unique feature eliminates unsightly stair-stepping panels.

| 00000000000000000000000000000000000000 | 4 |  |
|----------------------------------------|---|--|
|                                        |   |  |

```
Stair-stepping panels
```