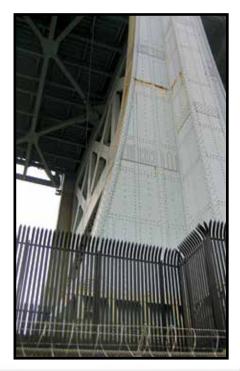

## HIGH SECURITY STEEL PALISADE FENCE

The Impasse Trident *pale rises above the topmost rail and terminates with a menacing triple-pointed splayed spear tip.* The intimidating look of the Trident corrugated pale is a *visual deterrent* to any who would dare to intrude.