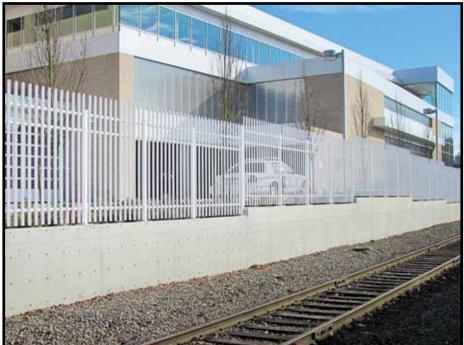

## AESTHETIC APPEAL. UNPARALLELED PROTECTION.

Traditional security fences of chain link or wire mesh are no longer enough to meet todays increased security demands. Ameristar's Impasse II security fence offers the resistive strength of heavy-duty steel pales secured vertically to a framework of specially formed rails and I-beam posts. The stylish design of the Impasse II, combined with its strength and security, provides a successful first line of defense.

## IMPASSABLE **Design**

Impasse II panels and posts are manufactured using **HIGH-TENSILE PRE-GALVANIZED G-90 STEEL.** Each component has been **ROLL-FORMED** into a unique profile that yields significant strength properties. Impasse II's distinct design enables the fence to **TRAVERSE AGGRESSIVE CHANGES IN GRADE IN ORDER TO MAINTAIN SECURITY** along any perimeter. Each connection point of the Impasse II system is secured with **TAMPER-PROOF FASTENERS** providing the **HIGHEST LEVEL OF SECURITY & VERSATILITY**.