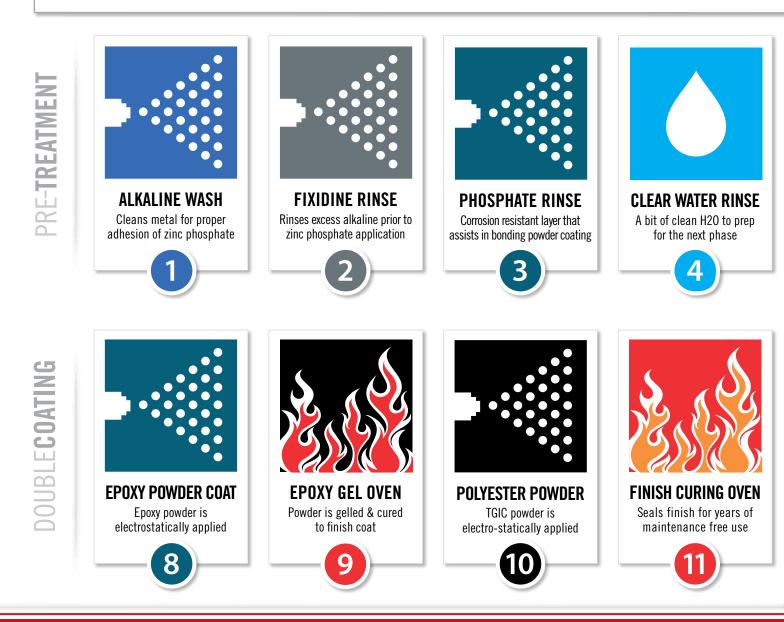

#### IMPASSE II<sup>\*</sup> | High Security Steel Palisade Fence

Impasse II is protected by the unique PermaCoat process. Our **PRE-GALVANIZED STEEL BASE MATERIAL** is subjected to an **11-STAGE PROCESS** to cleanse & prepare the steel for a **DUAL TOP-COAT FINISH**. PermaCoat's corrosion resistant abilities far surpass those of painted surfaces and have a "*no-mar*" polyester powder top coat. This dual coating not only provides **RESISTANCE FROM WEATHERING** but also reduces scratch & burnishing marks typically encountered during shipping.

Learn more online at ameristarfence.com or by calling 800.321.8724

CORROSIONTESTING

Corrosion occurs more easily without the proper preparation & protection, which is why Ameristar

Iron Phosphate +

**Polyester Powder Coat** 

Zinc Phosphate +

**Polyester Powder Coat** 

PERMACOAT PROCESS Zinc Phosphate + Epoxy Powder Coat + Polyester Powder Coat