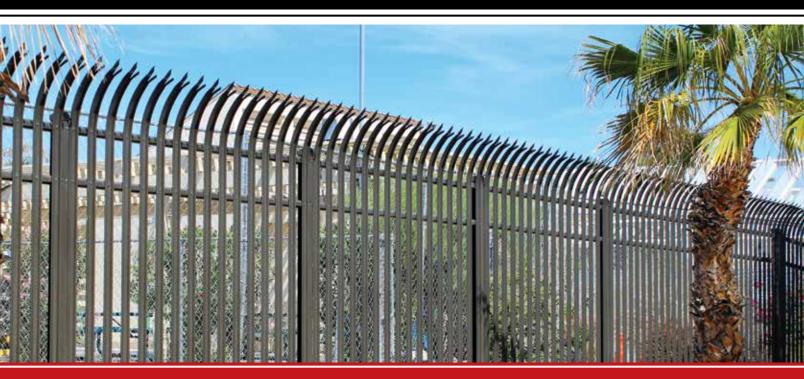

### **HIGH SECURITY STEEL PALISADE FENCING**

## AESTHETIC APPEAL. UNPARALLELED PROTECTION.

Traditional security fences of chain link or wire mesh are no longer enough to meet todays increased security demands. Ameristar's Impasse II security fence offers the resistive strength of heavy-duty steel pales secured vertically to a framework of specially formed rails and I-beam posts. The stylish design of the Impasse II, combined with its strength and security, provides a successful first line of defense.

## HIGH SECURITY STEEL PALISADE FENCE

The Impasse Trident *pale rises above the topmost rail and terminates with a menacing triple-pointed splayed spear tip.* The intimidating look of the Trident corrugated pale is a *visual deterrent* to any who would dare to intrude.