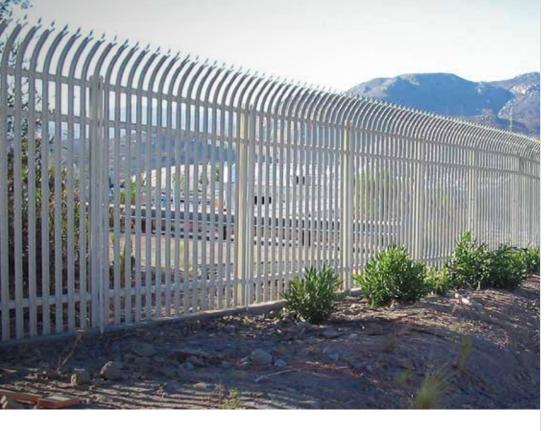

## **STRONGHOLD**<sup>™</sup>

*The blunt, slightly rounded tip* of the Stronghold offers strength when necessary, while providing *safety and security to the general public.* The Stronghold features the *same structural configurations of its high-security counterparts.* 