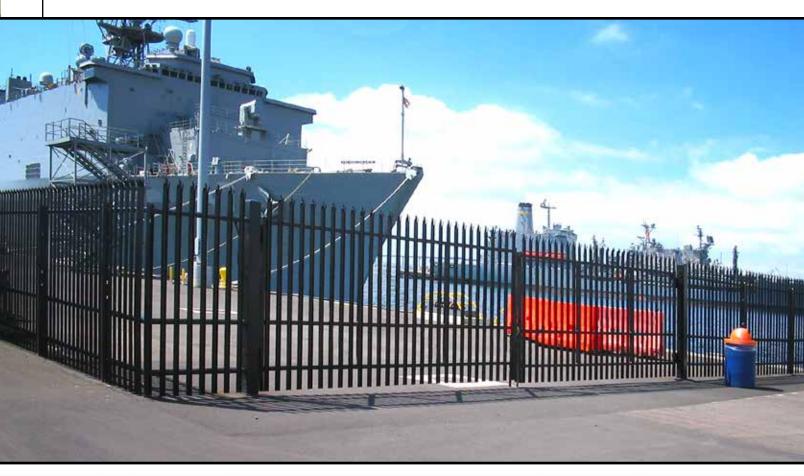

*Primary applications for Impasse II ornamental steel fence systems include:* 

- Military Sites
- Government Facilities
- **Petroleum & Chemical Facilities**
- Power Plants & Substations
- ▶ Airports
- **Data Centers**
- Ports of Entry
- > Water Treatment & Storage

## AESTHETIC APPEAL. UNPARALLELED PROTECTION.

Traditional security fences of chain link or wire mesh are no longer enough to meet todays increased security demands. Ameristar's Impasse II security fence offers the resistive strength of heavy-duty steel pales secured vertically to a framework of specially formed rails and I-beam posts. The stylish design of the Impasse II, combined with its strength and security, provides a successful first line of defense.