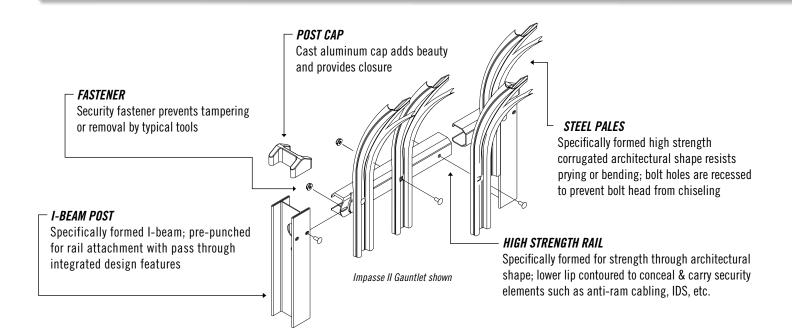

## IMPASSABLE **Design**

Impasse II panels and posts are manufactured using **HIGH-TENSILE PRE-GALVANIZED G-90 STEEL.** Each component has been **ROLL-FORMED** into a unique profile that yields significant strength properties. Impasse II's distinct design enables the fence to **TRAVERSE AGGRESSIVE CHANGES IN GRADE IN ORDER TO MAINTAIN SECURITY** along any perimeter. Each connection point of the Impasse II system is secured with **TAMPER-PROOF FASTENERS** providing the **HIGHEST LEVEL OF SECURITY & VERSATILITY**.

#### DESIGN INTEGRATION

The Impasse II framework is a raceway for wiring, conduits & security cabling required around the perimeter of a project. This integrated design eliminates the need for costly trenching & boring becoming a value added solution for perimeter security upgrades.

(inside of rail shown above / view from protected side) When installing these security elements use Impasse II as a platform:

- Communication & Video Cables
- Intrusion Detection / Fiber Optic Cables
- Access Control Wiring
- Conduits
- Anti-Ram Cabling (Stalwart IS)