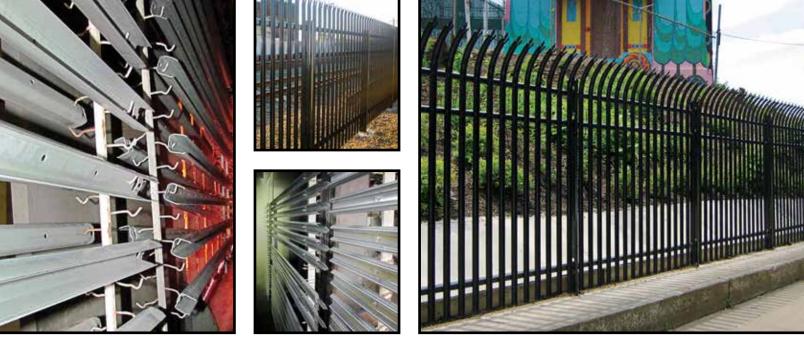

#### IMPASSE II<sup>\*</sup> | High Security Steel Palisade Fence

Impasse II is protected by the unique PermaCoat process. Our **PRE-GALVANIZED STEEL BASE MATERIAL** is subjected to an **11-STAGE PROCESS** to cleanse & prepare the steel for a **DUAL TOP-COAT FINISH**. PermaCoat's corrosion resistant abilities far surpass those of painted surfaces and have a "*no-mar*" polyester powder top coat. This dual coating not only provides **RESISTANCE FROM WEATHERING** but also reduces scratch & burnishing marks typically encountered during shipping.

## IMPASSABLE **Design**

Impasse II panels and posts are manufactured using **HIGH-TENSILE PRE-GALVANIZED G-90 STEEL.** Each component has been **ROLL-FORMED** into a unique profile that yields significant strength properties. Impasse II's distinct design enables the fence to **TRAVERSE AGGRESSIVE CHANGES IN GRADE IN ORDER TO MAINTAIN SECURITY** along any perimeter. Each connection point of the Impasse II system is secured with **TAMPER-PROOF FASTENERS** providing the **HIGHEST LEVEL OF SECURITY & VERSATILITY**.