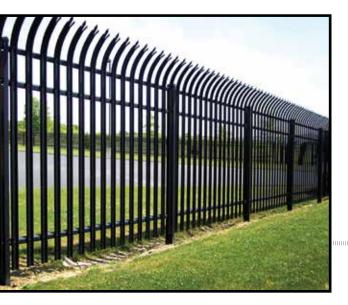

## **STRONGHOLD**<sup>™</sup>

*The blunt, slightly rounded tip* of the Stronghold offers strength when necessary, while providing *safety and security to the general public.* The Stronghold features the *same structural configurations of its high-security counterparts.* 

▶ 3-RAIL PANELS | 6', 7', 8', 9' & 10' HEIGHTS
▶ 2-RAIL PANELS | 6', 7' & 8' HEIGHTS