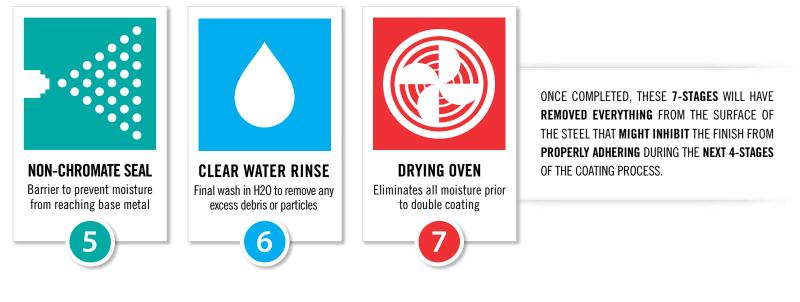

#### IMPASSE II<sup>\*</sup> | High Security Steel Palisade Fence

Impasse II is protected by the unique PermaCoat process. Our **PRE-GALVANIZED STEEL BASE MATERIAL** is subjected to an **11-STAGE PROCESS** to cleanse & prepare the steel for a **DUAL TOP-COAT FINISH**. PermaCoat's corrosion resistant abilities far surpass those of painted surfaces and have a "*no-mar*" polyester powder top coat. This dual coating not only provides **RESISTANCE FROM WEATHERING** but also reduces scratch & burnishing marks typically encountered during shipping.

Learn more online at ameristarfence.com or by calling 800.321.8724

CORROSIONTESTING

Corrosion occurs more easily without the proper preparation & protection, which is why Ameristar

Iron Phosphate +

**Polyester Powder Coat** 

Zinc Phosphate +

**Polyester Powder Coat** 

PERMACOAT PROCESS Zinc Phosphate + Epoxy Powder Coat + Polyester Powder Coat