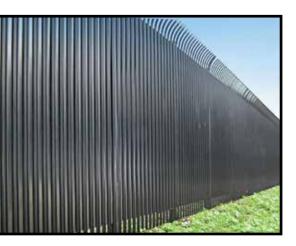

## HIGH SECURITY STEEL PALISADE FENCE

The Impasse Trident *pale rises above the topmost rail and terminates with a menacing triple-pointed splayed spear tip.* The intimidating look of the Trident corrugated pale is a *visual deterrent* to any who would dare to intrude.